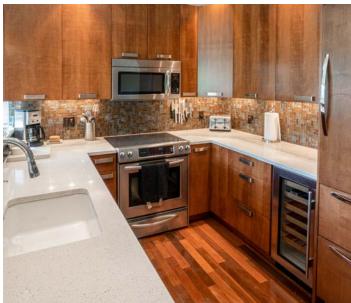

## **Property Description**

This recently remodeled Country Club Villa has beautiful views of Mount Daly and is a corner unit above the Snowmass Club Golf Course. There are two bedrooms. The living room and dining room have a fireplace, the kitchen is custom with sub-zero refrigerator, beautiful countertop, and dishwasher. The unit has portable AC. The two bedrooms have custom built ins and two bathrooms. The unit is elevator accessible and has parking.

## **Amenities**

- -LOCATION: SNOWMASS
- -ADDRESS: 1011 UTE AVENUE
- -BEDROOMS: 2 BEDROOMS
- -BATHROOMS: 2 FULL BATHROOMS
- -BEDDING: 1 KING, 1 QUEEN
- -SQUARE FEET: 1,062
- -MAXIMUM GUESTS: 4
- -DECK WITH GRILL
- -ELEVATOR ACCESS
- -PARKING
- -FIREPLACE
- -WINE COOLER AND SUBZERO
- -PORTABLE A/C UNIT
- -IN HOUSE WASHER AND DRYER
- -KITCHEN WITH DINING AND FAMILY AREA
- -ON SNOWMASS GOLF COURSE
- -SHUTTLE TO SNOWMASS VILLAGE
- -BIG VIEWS