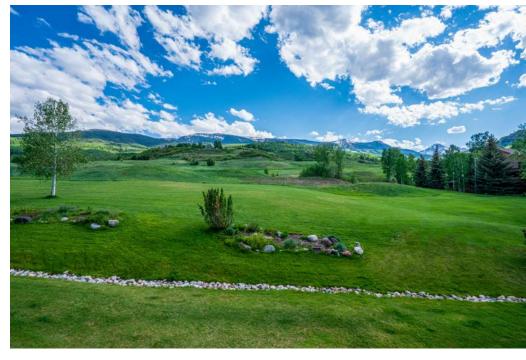

## **Property Description**

This recently remodeled Country Club Villa has beautiful views of Mount Daly and is a corner unit above the Snowmass Club Golf Course. There are two bedrooms. The living room and dining room have a fireplace, the kitchen is custom with sub-zero refrigerator, beautiful countertop, and dishwasher. The unit has portable AC. The two bedrooms have custom built ins and two bathrooms. The unit is elevator accessible and has parking.

## **Amenities**

- -LOCATION: SNOWMASS
- -ADDRESS: 1011 UTE AVENUE
- -BEDROOMS: 2 BEDROOMS
- -BATHROOMS: 2 FULL BATHROOMS
- -BEDDING: 1 KING, 1 QUEEN
- -SQUARE FEET: 1,062
- -MAXIMUM GUESTS: 4
- -DECK WITH GRILL
- -ELEVATOR ACCESS
- -PARKING
- -FIREPLACE
- -WINE COOLER AND SUBZERO
- -PORTABLE A/C UNIT
- -IN HOUSE WASHER AND DRYER
- -KITCHEN WITH DINING AND FAMILY AREA
- -ON SNOWMASS GOLF COURSE
- -SHUTTLE TO SNOWMASS VILLAGE
- -BIG VIEWS