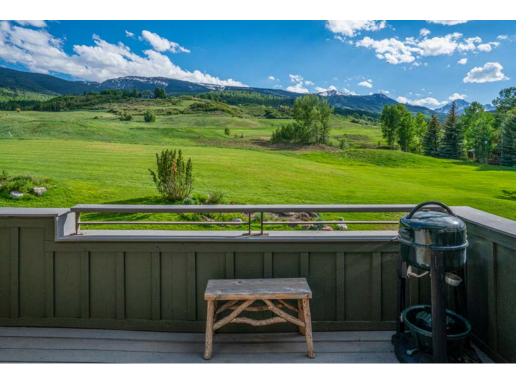

## **Property Description**

This recently remodeled Country Club Villa has beautiful views of Mount Daly and is a corner unit above the Snowmass Club Golf Course. There are two bedrooms. The living room and dining room have a fireplace, the kitchen is custom with sub-zero refrigerator, beautiful countertop, and dishwasher. The unit has portable AC. The two bedrooms have custom built ins and two bathrooms. The unit is elevator accessible and has parking.

## **Amenities**

- -LOCATION: SNOWMASS
- -ADDRESS: 1011 UTE AVENUE
- -BEDROOMS: 2 BEDROOMS
- -BATHROOMS: 2 FULL BATHROOMS
- -BEDDING: 1 KING, 1 QUEEN
- -SQUARE FEET: 1,062
- -MAXIMUM GUESTS: 4
- -DECK WITH GRILL
- -ELEVATOR ACCESS
- -PARKING
- -FIREPLACE
- -WINE COOLER AND SUBZERO
- -PORTABLE A/C UNIT
- -IN HOUSE WASHER AND DRYER
- -KITCHEN WITH DINING AND FAMILY AREA
- -ON SNOWMASS GOLF COURSE
- -SHUTTLE TO SNOWMASS VILLAGE
- -BIG VIEWS