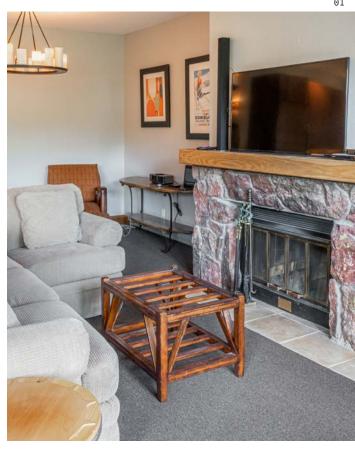

## **Property Description**

This recently remodeled Country Club Villa has beautiful views of Mount Daly and is a corner unit above the Snowmass Club Golf Course. There are two bedrooms. The living room and dining room have a fireplace, the kitchen is custom with sub-zero refrigerator, beautiful countertop, and dishwasher. The unit has portable AC. The two bedrooms have custom built ins and two bathrooms. The unit is elevator accessible and has parking.

## **Amenities**

- -LOCATION: SNOWMASS
- -ADDRESS: 1011 UTE AVENUE
- -BEDROOMS: 2 BEDROOMS
- -BATHROOMS: 2 FULL BATHROOMS
- -BEDDING: 1 KING, 1 QUEEN
- -SQUARE FEET: 1,062
- -MAXIMUM GUESTS: 4
- -DECK WITH GRILL
- -ELEVATOR ACCESS
- -PARKING
- -FIREPLACE
- -WINE COOLER AND SUBZERO
- -PORTABLE A/C UNIT
- -IN HOUSE WASHER AND DRYER
- -KITCHEN WITH DINING AND FAMILY AREA
- -ON SNOWMASS GOLF COURSE
- -SHUTTLE TO SNOWMASS VILLAGE
- -BIG VIEWS