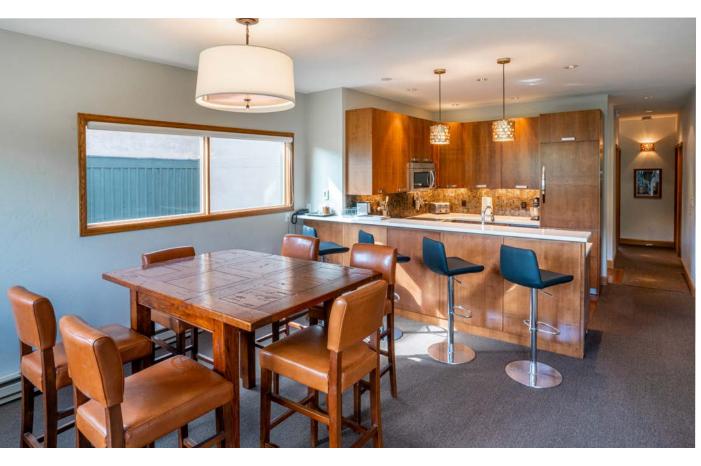

## **Property Description**

This recently remodeled Country Club Villa has beautiful views of Mount Daly and is a corner unit above the Snowmass Club Golf Course. There are two bedrooms. The living room and dining room have a fireplace, the kitchen is custom with sub-zero refrigerator, beautiful countertop, and dishwasher. The unit has portable AC. The two bedrooms have custom built ins and two bathrooms. The unit is elevator accessible and has parking.

## **Amenities**

- -LOCATION: SNOWMASS
- -ADDRESS: 1011 UTE AVENUE
- -BEDROOMS: 2 BEDROOMS
- -BATHROOMS: 2 FULL BATHROOMS
- -BEDDING: 1 KING, 1 QUEEN
- -SQUARE FEET: 1,062
- -MAXIMUM GUESTS: 4
- -DECK WITH GRILL
- -ELEVATOR ACCESS
- -PARKING
- -FIREPLACE
- -WINE COOLER AND SUBZERO
- -PORTABLE A/C UNIT
- -IN HOUSE WASHER AND DRYER
- -KITCHEN WITH DINING AND FAMILY AREA
- -ON SNOWMASS GOLF COURSE
- -SHUTTLE TO SNOWMASS VILLAGE
- -BIG VIEWS