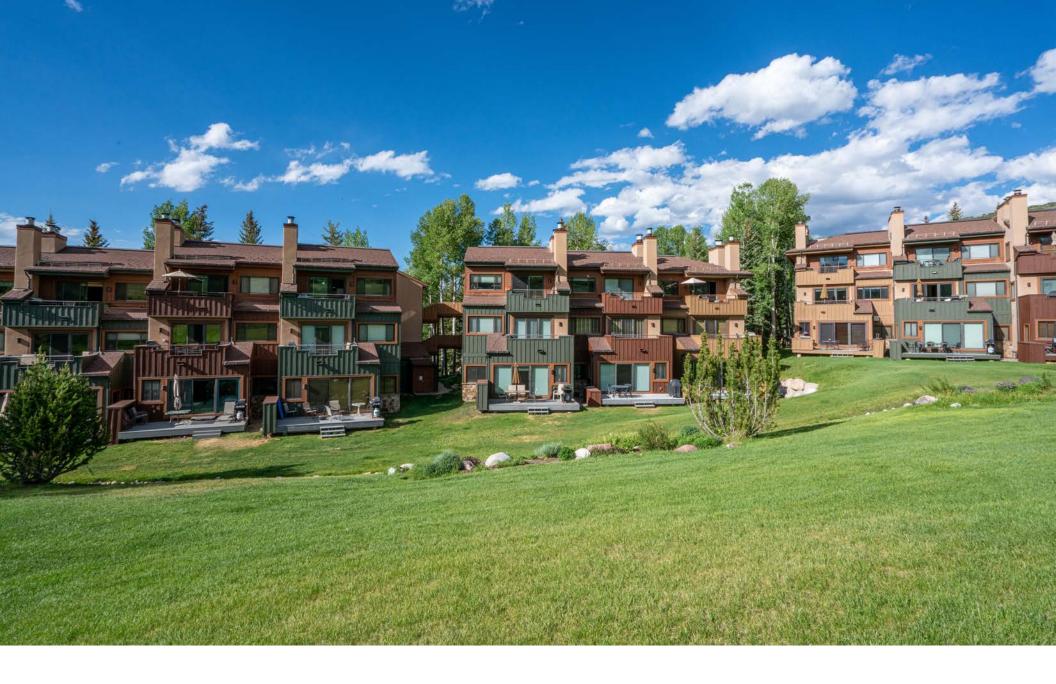

## **Property Description**

This recently remodeled Country Club Villa has beautiful views of Mount Daly and is a corner unit above the Snowmass Club Golf Course. There are two bedrooms. The living room and dining room have a fireplace, the kitchen is custom with sub-zero refrigerator, beautiful countertop, and dishwasher. The unit has portable AC. The two bedrooms have custom built ins and two bathrooms. The unit is elevator accessible and has parking.

## **Amenities**

- -LOCATION: SNOWMASS
- -ADDRESS: 1011 UTE AVENUE
- -BEDROOMS: 2 BEDROOMS
- -BATHROOMS: 2 FULL BATHROOMS
- -BEDDING: 1 KING, 1 QUEEN
- -SQUARE FEET: 1,062
- -MAXIMUM GUESTS: 4
- -DECK WITH GRILL
- -ELEVATOR ACCESS
- -PARKING
- -FIREPLACE
- -WINE COOLER AND SUBZERO
- -PORTABLE A/C UNIT
- -IN HOUSE WASHER AND DRYER
- -KITCHEN WITH DINING AND FAMILY AREA
- -ON SNOWMASS GOLF COURSE
- -SHUTTLE TO SNOWMASS VILLAGE
- -BIG VIEWS